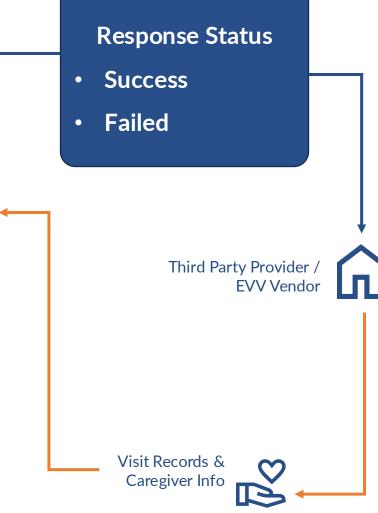

#### **Transmission Frequency and Limits**

- HHAX provides transaction statuses on response log in the SFTP, once the import file is processed. If your vendor doesn't display CSV files they are available in Admin > EDI Tool.
- Imported data files will be processed every night. Once processing is complete the visits will be visible on the patient's calendar.
- Note that caregiver profile data will be imported to HHAX via the visit import

Caregiver information will be loaded into HHAX when the visit is transferred from the vendor system.