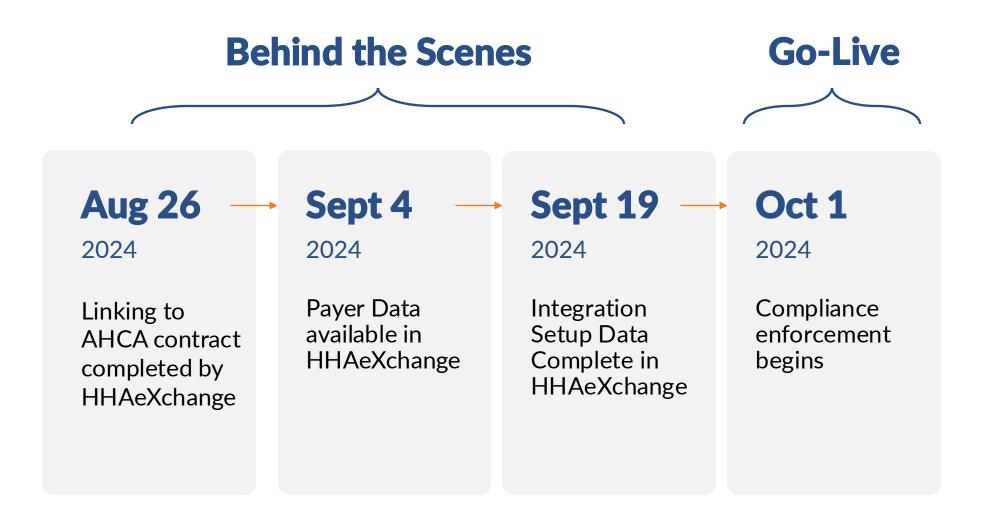

#### Get Ready for EDI Onboarding Existing Providers

No action is needed.

HHAeXchange will handle linking and integration set up of Florida AHCA contract to your portal.

Existing providers be aware of updated FL EDI Codes (<u>See</u> <u>Appendix</u>).

Go-Live: 10/1/2024