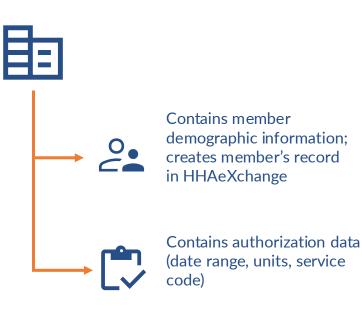

# Data Exchange Workflow

Payer sends Member Demographic and Authorization data files to HHAeXchange